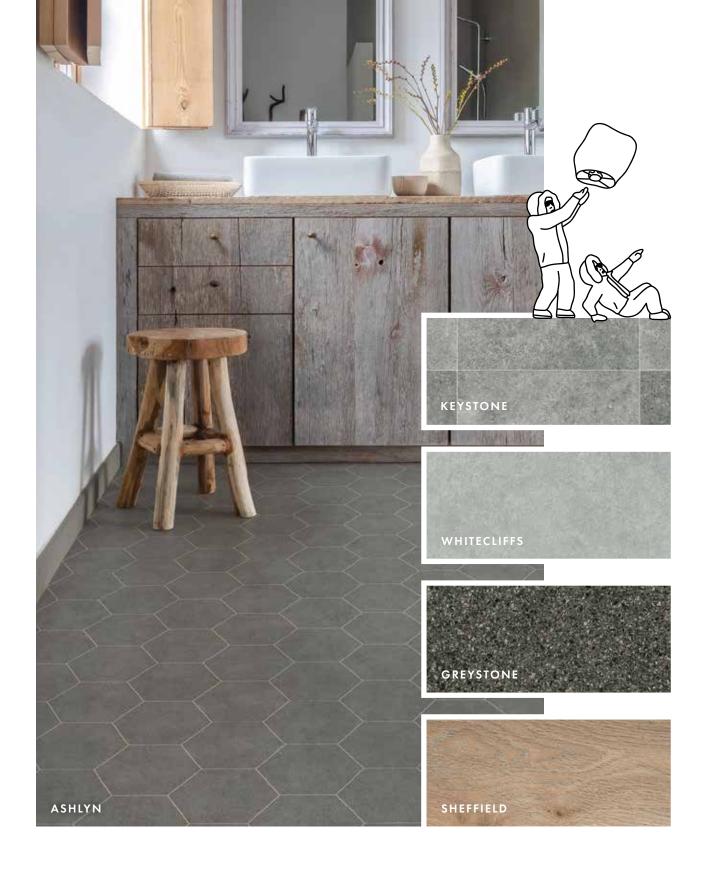

■総改回

Tough enough to handle very heavy use, this vinyl sheet range showcases a variety of

surface structures with sharp v-grooves for added definition. Its super matte finish creates

**Feitex** okiwi bay