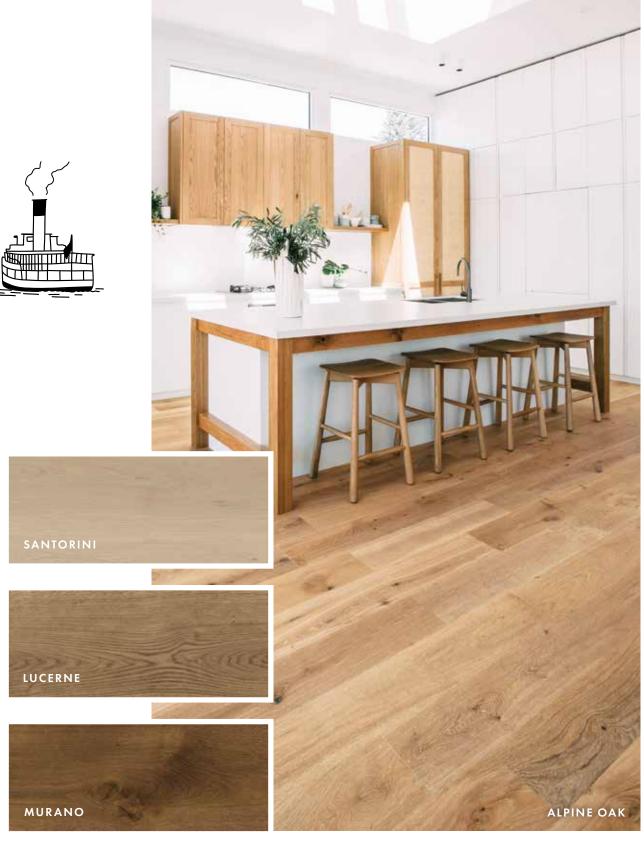

THE HOKITIKA WILD FOODS FESTIVAL



Godfrey Hirst

# METROPOL 1200



This hybrid range is the ideal floor for households with kids and pets, designed to handle all the action without breaking a sweat. Get ready for a flooring solution that's hasslefree and ready to rock your world.



### Godfvey Hinst

### **TUNDRA PLAINS**





Featuring eight heathered colours all crafted from locally grown wool, this dense loop pile carpet has been designed with busy lifestyles in mind, and is manufactured right here in Aotearoa.











### **FAVOURITES**





This awesone solution dyed nylon carpet is a true all-rounder. Get ready for vibrant colors that will not fade and will provide an unbeatable stain protection. It's the perfect carpet to kick back and relax on, worry-free.









\$149<sub>Per SQM</sub>

Elevate your space to a whole new level with this jaw-dropping European oak timber floor. This floor is all about casual elegance, bringing in that natural charm to make your space pop like never before.







# MALVERN



Jazz up your space with this stunning vinyl sheet flooring that can handle it all! Its easyto-clean, 100% waterproof and has an oh-socozy feel underfoot. Looking to revamp your bathroom? Look no further!















Spoil yourself with something truly special. This incredible, super chunky wool carpet is inspired by the breathtaking glaciers and the white stone buildings of Oamaru, where our exquisite woollen yarn is crafted.









Check out this great vinyl plank, offering unparalleled value. Perfect for bathrooms, laundries and kitch