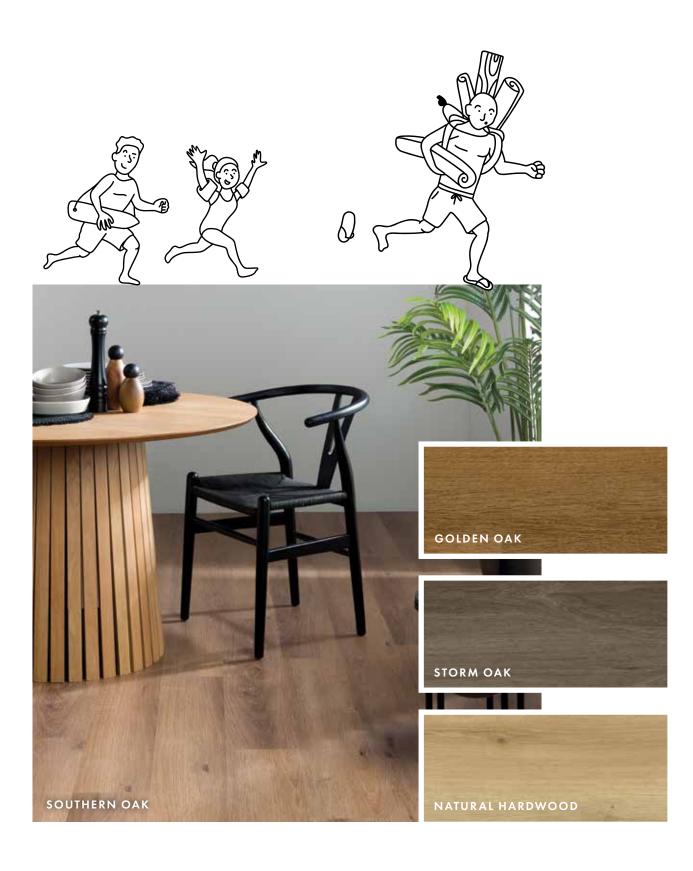

\$149<sub>Per SQM</sub>

Elevate your space to a whole new level with this jaw-dropping European oak timber floor. This floor is all about casual elegance, bringing in that natural charm to make your space pop like never before.