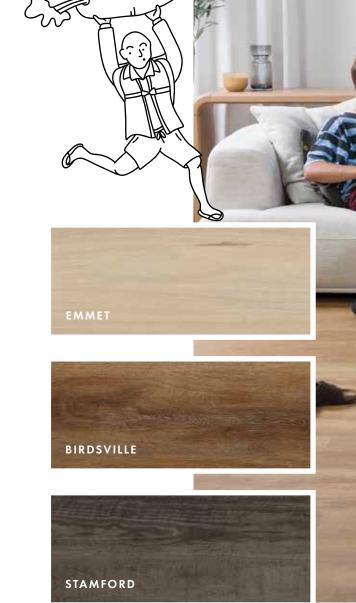

ll provide an unbeatable stain protection. It's the perfect carpet to kick back and relax on, worry-free.









\$149<sub>Per SQM</sub>

Elevate your space to a whole new level with this jaw-dropping European oak timber floor. This floor is all about casual elegance, bringing in that natural charm to make your space pop like never before.







# MALVERN



Jazz up your space with this stunning vinyl sheet flooring that can handle it all! Its easyto-clean, 100% waterproof and has an oh-socozy feel underfoot. Looking to revamp your bathroom? Look no further!















Spoil yourself with something truly special. This incredible, super chunky wool carpet is inspired by the breathtaking glaciers and the white stone buildings of Oamaru, where our exquisite woollen yarn is crafted.









Check out this great vinyl plank, offering unparalleled value. Perfect for bathrooms, laundries and kitchens, it's as tough as nails against wear and impact. Say goodbye to high maintenance - this floor is a breeze to care for.

Per SQM









### Godfrey Hirst

### OAK ELEGANCE HERRINGBONE





Step into style with this timber range, expertly crafted from genuine European oak. Its captivating herringbone pattern adds a touch of depth and character, creating a visual feast for the eyes.













■総改回



Tough enough to handle very heavy use, this vinyl sheet range showcases a variety of

surface structures with sharp v-grooves for added definition. Its super matte finish creates













**Feitex** okiwi bay

MYER



\$61 Per SQM

Say goodbye to stains and hello to carefree