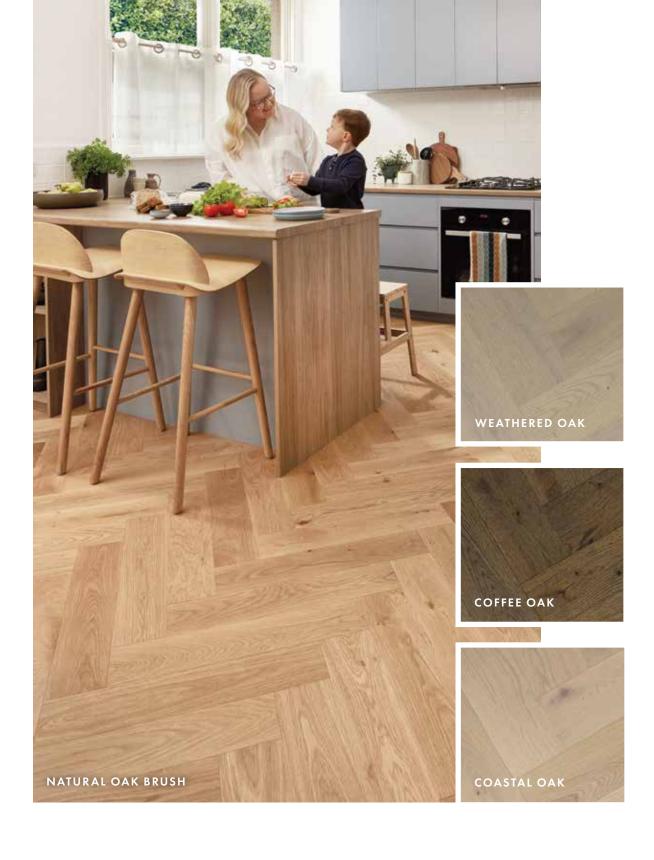

### OAK ELEGANCE HERRINGBONE

Step into style with this timber range, expertly crafted from genuine European oak. Its captivating herringbone pattern adds a touch of depth and character, creating a visual feast for the eyes.