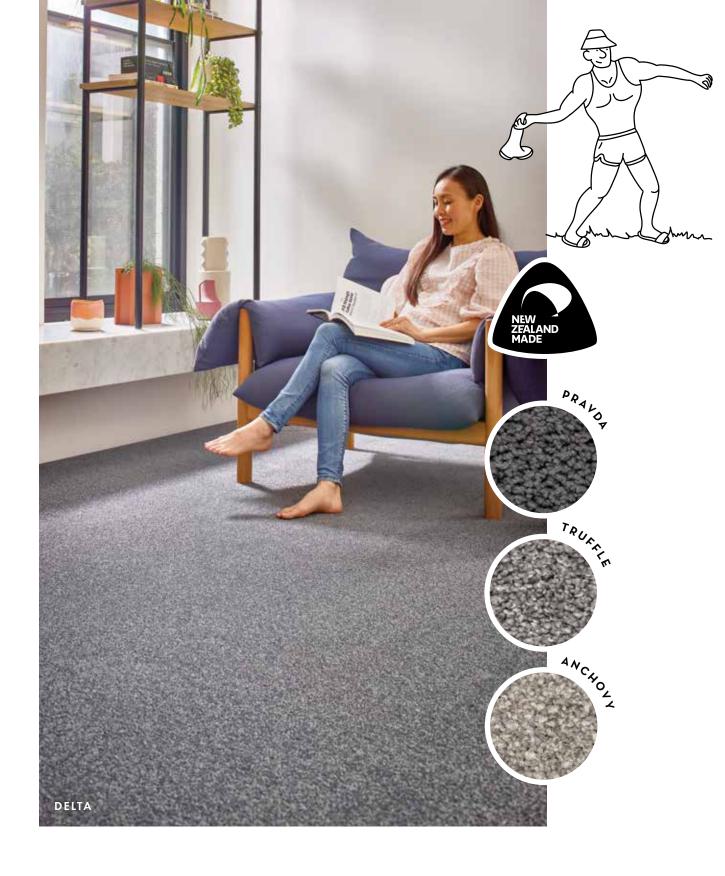

Spoil yourself with something truly special. This incredible, super chunky wool carpet is inspired by the breathtaking glaciers and the white stone buildings of Oamaru, where our exquisite woollen yarn is crafted.