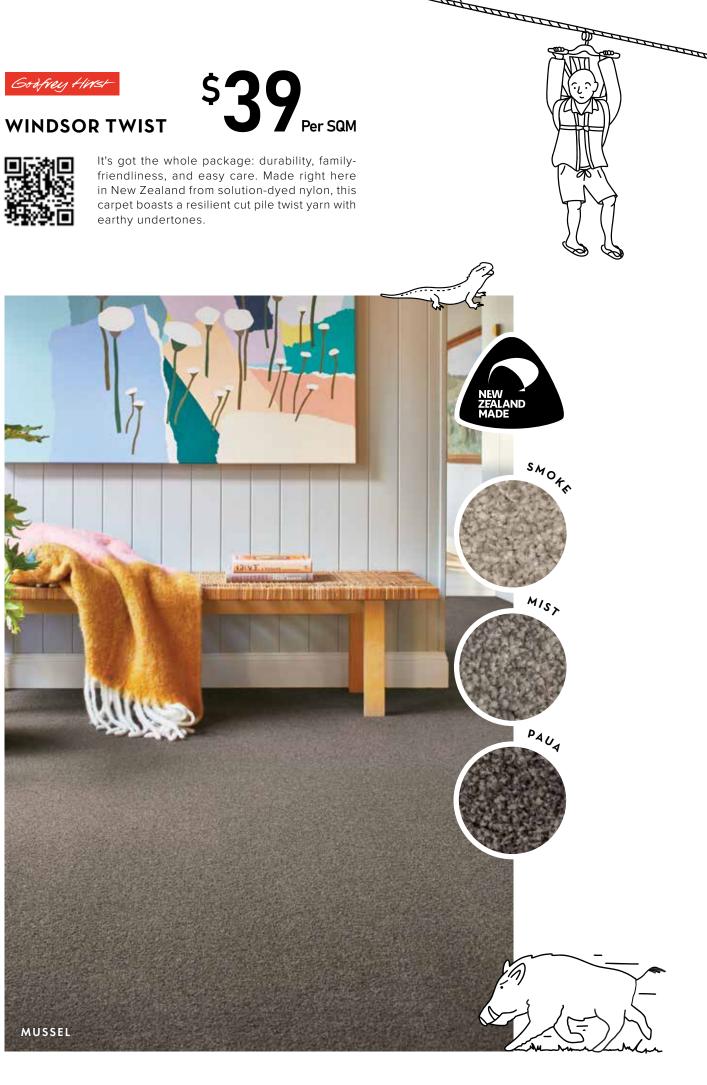

underfoot. Looking to revamp your bathroom? Look no further!















Spoil yourself with something truly special. This incredible, super chunky wool carpet is inspired by the breathtaking glaciers and the white stone buildings of Oamaru, where our exquisite woollen yarn is crafted.









Check out this great vinyl plank, offering unparalleled value. Perfect for bathrooms, laundries and kitchens, it's as tough as nails against wear and impact. Say goodbye to high maintenance - this floor is a breeze to care for.

Per SQM









### Godfrey Hirst

### OAK ELEGANCE HERRINGBONE





Step into style with this timber range, expertly crafted from genuine European oak. Its captivating herringbone pattern adds a touch of depth and character, creating a visual feast for the eyes.













■総改回



Tough enough to handle very heavy use, this vinyl sheet range showcases a variety of

surface structures with sharp v-grooves for added definition. Its super matte finish creates













**Feitex** okiwi bay

MYER



\$61 Per SQM

Say goodbye to stains and hello to carefree living with this amazing solution-dyed nylon carpet. Designed to withstand the challenges of busy family homes, it offers both softness and durability.







Godfrey Hirst

# DETROIT



This solution-dyed nylon carpet not only complements any interior but also resists stains and fading. And the best part? It's an affordable flooring solution that brings peace of mind without skimping on quality.

\$30 Per SQM



### LEGACY







# THE WAIHI BEACH NEW YEARS DAY RACES